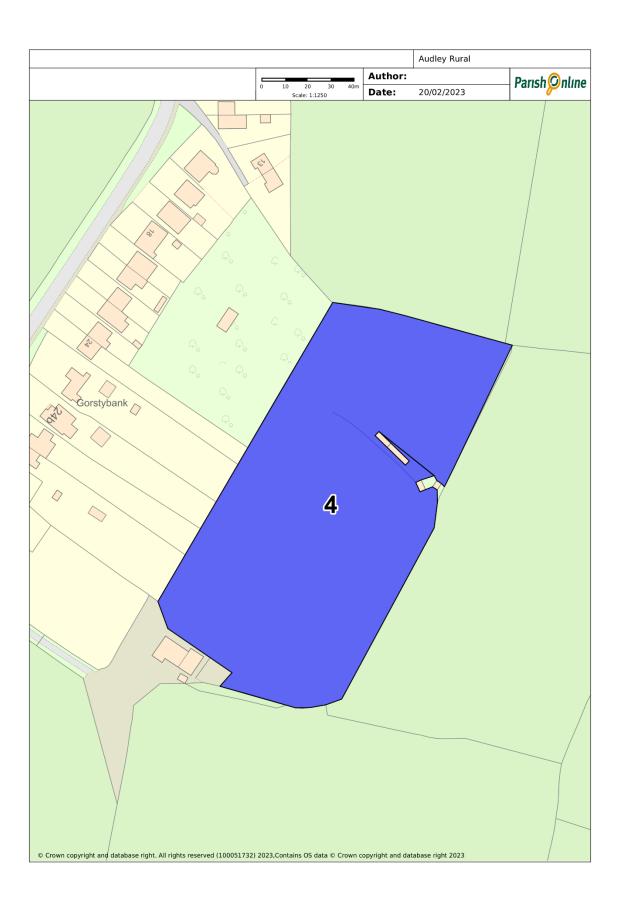

illage with commanding views toward the Wedgwood Monument, the club has a vibrant youth policy (4 year olds upwards) and first and second teams from U8s to seniors that train and play weekly. There is a clubhouse, that can be hired for private functions, with a bar and kitchen where a range of community events are held such as quizzes, discos and an annual beer festival. The Club also hosts several one-day events on the ground throughout the year, such as Cardiac Risk in the Young (CRY), to raise funds and awareness. Open to members and the public every day in the season and six days a week in the winter. Matches are generally played on weekends. A vital asset to the community in terms of social and sporting events. | Yes                                        |  |

## **Location Plan:**



## Images: