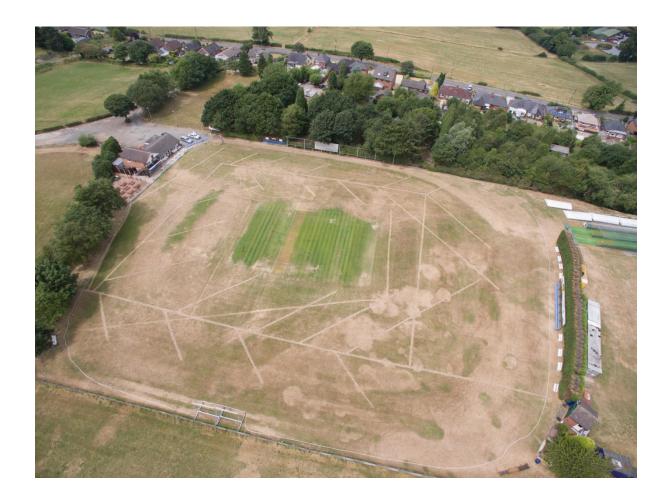

mmanding views toward the Wedgwood Monument, the club has a vibrant youth policy (4 year olds upwards) and first and second teams from U8s to seniors that train and play weekly. There is a clubhouse, that can be hired for private functions, with a bar and kitchen where a range of community events are held such as quizzes, discos and an annual beer festival. The Club also hosts several one-day events on the ground throughout the year, such as Cardiac Risk in the Young (CRY), to raise funds and awareness. Open to members and the public every day in the season and six days a week in the winter. Matches are generally played on weekends. A vital asset to the community in terms of social and sporting events. | Yes                                        |  |

## **Location Plan:**



## Images: